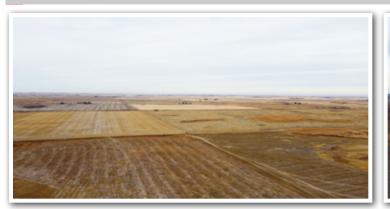

# Lignite, ND

Located west of Lignite 2.5 miles, this tract sells as an investment opportunity. With acres under CRP contract until 2028, don't miss this chance to buy strong hunting ground with income potential. The north portion of the land has long term opportunities to be cropped as well, giving way to row crop farming or grazing with open water access on the south end of the property.

Vale Township • Description: NW1/4 LESS POR. Section 9-162-92 Total Acres: 107± • Cropland Acres: 58± 161 CRP

T 885

58.00

Wetland Determination Identifiers

Restricted Use

Limited Restrictions
 Exempt from Conservation
 Compliance Provisions

USDA

Description: NW1/4 LESS POR. Section 9-162-92

Total Acres: 107±

CRP Cropland Acres: 58±

58AC @ \$36.98/AC or \$2,145.00 annually. Expires 9/30/2028

**PID** #: 04554000

**Soil Productivity Index:** 62

Soils: Noonan-Niobell loams (26%), Williams-Niobell loams (18%),