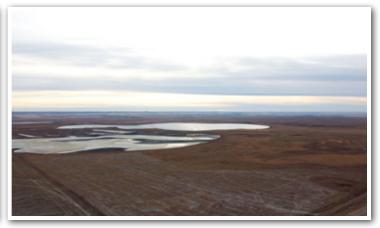

# Lignite, ND

Located west of Lignite 2.5 miles, this tract sells as an investment opportunity. With acres under CRP contract until 2028, don't miss this chance to buy strong hunting ground with income potential. The north portion of the land has long term opportunities to be cropped as well, giving way to row crop farming or grazing with open water access on the south end of the property.

From Lignite, 2-1/2 miles west on 101st St. NW

Steffes Group, Inc. | 2000 Main Avenue East, West Fargo, ND | 701.237.9173 | SteffesGroup.com

James Rudlang & Kay Skoog, Owners

Contact Max Steffes at Steffes Group, 701.237.9173 or 701.212.2849 or visit SteffesGroup.com