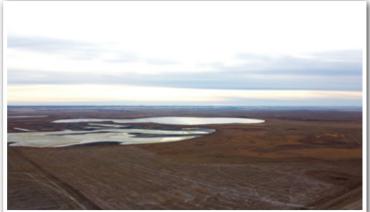

# Lignite, ND

Located west of Lignite 2.5 miles, this tract sells as an investment opportunity. With acres under CRP contract until 2028, don't miss this chance to buy strong hunting ground with income potential. The north portion of the land has long term opportunities to be cropped as well, giving way to row crop farming or grazing with open water access on the south end of the property.