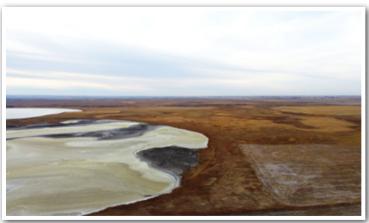

# Lignite, ND

Located west of Lignite 2.5 miles, this tract sells as an investment opportunity. With acres under CRP contract until 2028, don't miss this chance to buy strong hunting ground with income potential. The north portion of the land has long term opportunities to be cropped as well, giving way to row crop farming or grazing with open water access on the south end of the property.