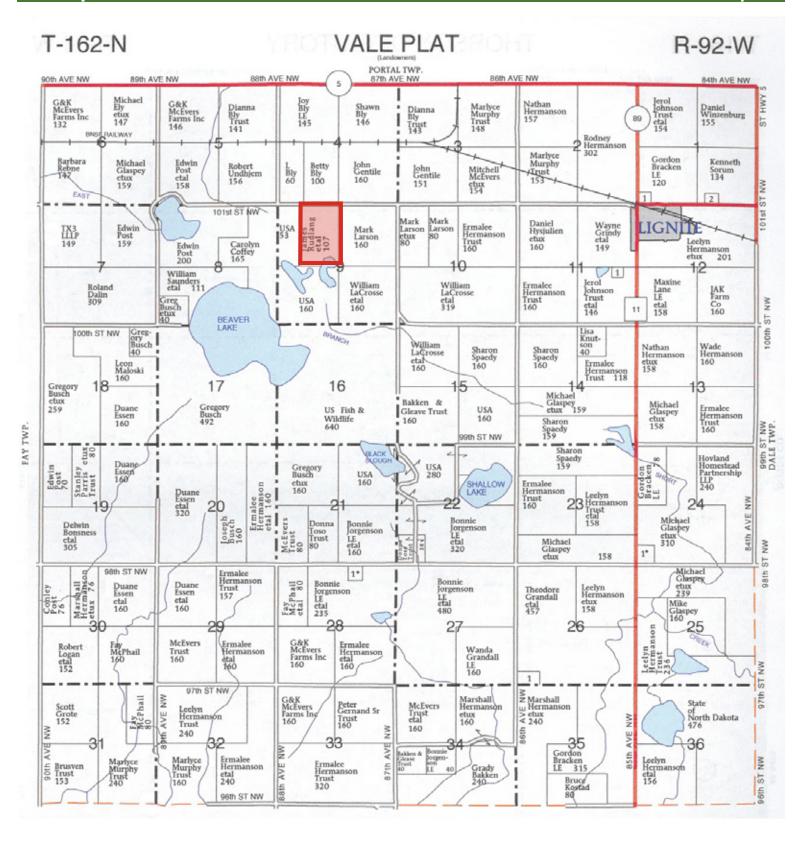

Vale Township • Description: NW1/4 LESS POR. Section 9-162-92 Total Acres: 107± • Cropland Acres: 58± 161 CRP

T 885

58.00

Wetland Determination Identifiers

Restricted Use

Limited Restrictions
 Exempt from Conservation
 Compliance Provisions

USDA

Description: NW1/4 LESS POR. Section 9-162-92

Total Acres: 107±

CRP Cropland Acres: 58±

58AC @ \$36.98/AC or \$2,145.00 annually. Expires 9/30/2028

**PID** #: 04554000

**Soil Productivity Index:** 62

Soils: Noonan-Niobell loams (26%), Williams-Niobell loams (18%),

Williams-Zahl complex (18%)

Taxes (2020): \$358.60

| Area S | Area Symbol: ND013, Soil Area Version: 23               |       |                  |           |                  |                    |  |  |  |
|--------|---------------------------------------------------------|-------|------------------|-----------|------------------|--------------------|--|--|--|
| Code   | Soil Description                                        | Acres | Percent of field | PI Legend | Non-Irr Class *c | Productivity Index |  |  |  |
| 2179   | Noonan-Niobell loams, 0 to 6 percent slopes             | 23.33 | 32.6%            |           | IVs              | 57                 |  |  |  |
| 2023   | Williams-Niobell loams, 0 to 3 percent slopes           | 16.37 | 22.9%            |           | llc              | 80                 |  |  |  |
| 2184   | Williams-Zahl complex, 3 to 6 percent slopes            | 15.43 | 21.6%            |           | Ille             | 71                 |  |  |  |
| 2181   | Miranda-Noonan loams, 0 to 3 percent slopes             | 8.72  | 12.2%            |           | VIs              | 44                 |  |  |  |
| 2169   | Harriet, Regan, and Stirum soils, 0 to 2 percent slopes | 7.36  | 10.3%            |           | VIs              | 37                 |  |  |  |
| 1978   | Water                                                   | 0.25  | 0.3%             |           | VIIIw            | 4                  |  |  |  |
|        |                                                         | 3.79  | 61.5             |           |                  |                    |  |  |  |