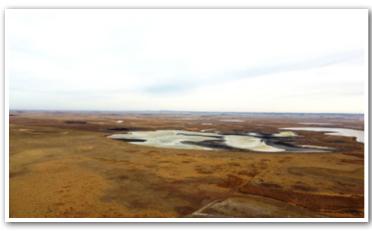

# Lignite, ND

Located west of Lignite 2.5 miles, this tract sells as an investment opportunity. With acres under CRP contract until 2028, don't miss this chance to buy strong hunting ground with income potential. The north portion of the land has long term opportunities to be cropped as well, giving way to row crop farming or grazing with open water access on the south end of the property.

From Lignite, 2-1/2 miles west on 101st St. NW

Steffes Group, Inc. | 2000 Main Avenue East, West Fargo, ND | 701.237.9173 | SteffesGroup.com

James Rudlang & Kay Skoog, Owners

Contact Max Steffes at Steffes Group, 701.237.9173 or 701.212.2849 or visit SteffesGroup.com