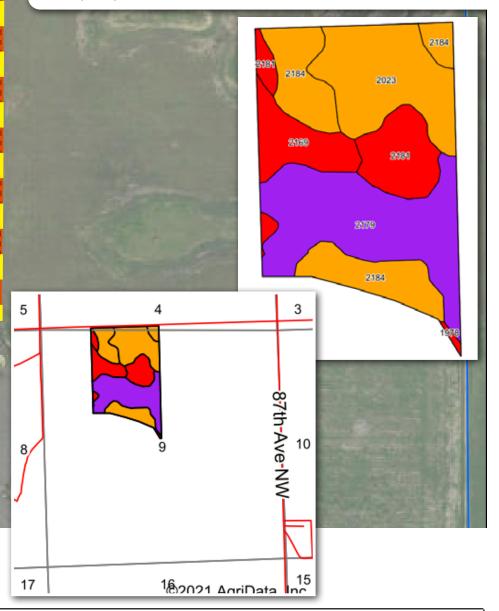

Vale Township • Description: NW1/4 LESS POR. Section 9-162-92 Total Acres: 107± • Cropland Acres: 58± 161 CRP

T 885

58.00

Wetland Determination Identifiers

Restricted Use

Limited Restrictions
 Exempt from Conservation
 Compliance Provisions

USDA

Description: NW1/4 LESS POR. Section 9-162-92

Total Acres: 107±

CRP Cropland Acres: 58±

58AC @ \$36.98/AC or \$2,145.00 annually. Expires 9/30/2028

**PID** #: 04554000

**Soil Productivity Index:** 62

Soils: Noonan-Niobell loams (26%), Williams-Niobell loams (18%),

Williams-Zahl complex (18%)

Taxes (2020): \$358.60

| Area S | Area Symbol: ND013, Soil Area Version: 23               |       |                  |           |                  |                    |  |  |  |
|--------|---------------------------------------------------------|-------|------------------|-----------|------------------|--------------------|--|--|--|
| Code   | Soil Description                                        | Acres | Percent of field | PI Legend | Non-Irr Class *c | Productivity Index |  |  |  |
| 2179   | Noonan-Niobell loams, 0 to 6 percent slopes             | 23.33 | 32.6%            |           | IVs              | 57                 |  |  |  |
| 2023   | Williams-Niobell loams, 0 to 3 percent slopes           | 16.37 | 22.9%            |           | llc              | 80                 |  |  |  |
| 2184   | Williams-Zahl complex, 3 to 6 percent slopes            | 15.43 | 21.6%            |           | Ille             | 71                 |  |  |  |
| 2181   | Miranda-Noonan loams, 0 to 3 percent slopes             | 8.72  | 12.2%            |           | VIs              | 44                 |  |  |  |
| 2169   | Harriet, Regan, and Stirum soils, 0 to 2 percent slopes | 7.36  | 10.3%            |           | VIs              | 37                 |  |  |  |
| 1978   | Water                                                   | 0.25  | 0.3%             |           | VIIIw            | 4                  |  |  |  |
|        |                                                         | 3.79  | 61.5             |           |                  |                    |  |  |  |