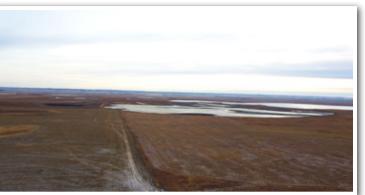

# Lignite, ND

Located west of Lignite 2.5 miles, this tract sells as an investment opportunity. With acres under CRP contract until 2028, don't miss this chance to buy strong hunting ground with income potential. The north portion of the land has long term opportunities to be cropped as well, giving way to row crop farming or grazing with open water access on the south end of the property.

Vale Township • Description: NW1/4 LESS POR. Section 9-162-92 Total Acres: 107± • Cropland Acres: 58± 161 CRP

T 885

58.00

Wetland Determination Identifiers

Restricted Use

Limited Restrictions
 Exempt from Conservation
 Compliance Provisions

USDA

Description: NW1/4 LESS POR. Section 9-162-92

Total Acres: 107±

CRP Cropland Acres: 58±

58AC @ \$36.98/AC or \$2,145.00 annually. Expires 9/30/2028

**PID** #: 04554000

**Soil Productivity Index:** 62

Soils: Noonan-Niobell loams (26%), Williams-Niobell loams (18%),