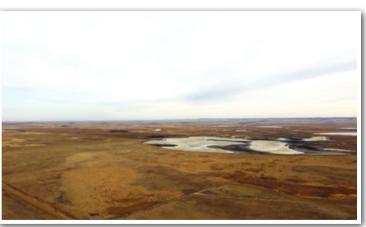

# Lignite, ND

Located west of Lignite 2.5 miles, this tract sells as an investment opportunity. With acres under CRP contract until 2028, don't miss this chance to buy strong hunting ground with income potential. The north portion of the land has long term opportunities to be cropped as well, giving way to row crop farming or grazing with open water access on the south end of the property.

From Lignite, 2-1/2 miles west on 101st St. NW

Steffes Group, Inc. | 2000 Main Avenue East, West Fargo, ND | 701.237.9173 | SteffesGroup.com

James Rudlang & Kay Skoog, Owners

Contact Max Steffes at Steffes Group, 701.237.9173 or 701.212.2849 or visit SteffesGroup.com