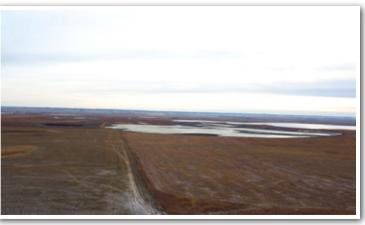

# Lignite, ND

Located west of Lignite 2.5 miles, this tract sells as an investment opportunity. With acres under CRP contract until 2028, don't miss this chance to buy strong hunting ground with income potential. The north portion of the land has long term opportunities to be cropped as well, giving way to row crop farming or grazing with open water access on the south end of the property.

From Lignite, 2-1/2 miles west on 101st St. NW

Steffes Group, Inc. | 2000 Main Avenue East, West Fargo, ND | 701.237.9173 | SteffesGroup.com

James Rudlang & Kay Skoog, Owners

Contact Max Steffes at Steffes Group, 701.237.9173 or 701.212.2849 or visit SteffesGroup.com