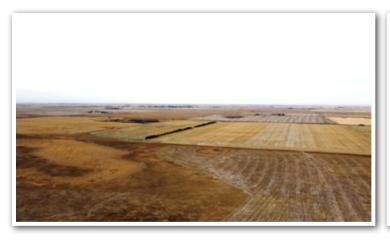

# Lignite, ND

Located west of Lignite 2.5 miles, this tract sells as an investment opportunity. With acres under CRP contract until 2028, don't miss this chance to buy strong hunting ground with income potential. The north portion of the land has long term opportunities to be cropped as well, giving way to row crop farming or grazing with open water access on the south end of the property.