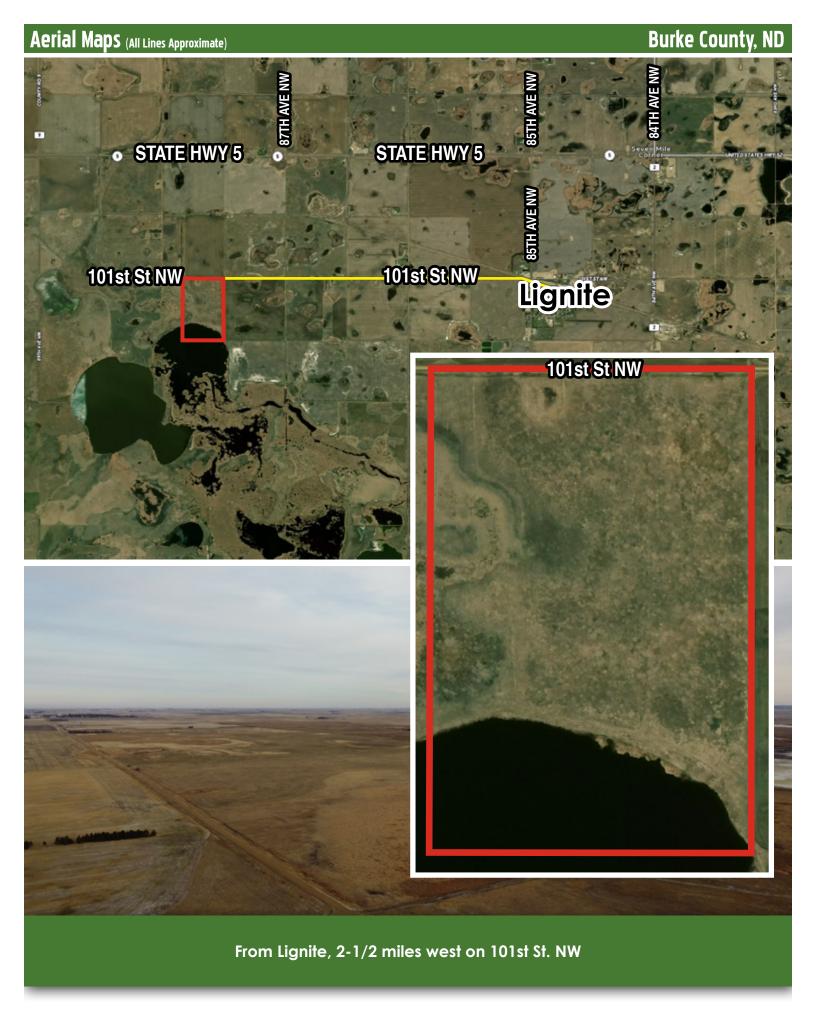

# Lignite, ND

Located west of Lignite 2.5 miles, this tract sells as an investment opportunity. With acres under CRP contract until 2028, don't miss this chance to buy strong hunting ground with income potential. The north portion of the land has long term opportunities to be cropped as well, giving way to row crop farming or grazing with open water access on the south end of the property.

From Lignite, 2-1/2 miles west on 101st St. NW

Steffes Group, Inc. | 2000 Main Avenue East, West Fargo, ND | 701.237.9173 | SteffesGroup.com

James Rudlang & Kay Skoog, Owners

Contact Max Steffes at Steffes Group, 701.237.9173 or 701.212.2849 or visit SteffesGroup.com