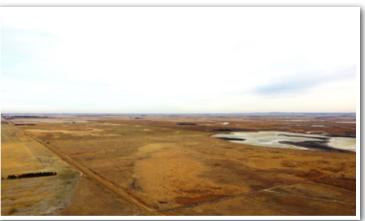

# Lignite, ND

Located west of Lignite 2.5 miles, this tract sells as an investment opportunity. With acres under CRP contract until 2028, don't miss this chance to buy strong hunting ground with income potential. The north portion of the land has long term opportunities to be cropped as well, giving way to row crop farming or grazing with open water access on the south end of the property.