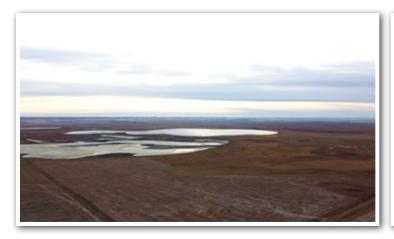

# Lignite, ND

Located west of Lignite 2.5 miles, this tract sells as an investment opportunity. With acres under CRP contract until 2028, don't miss this chance to buy strong hunting ground with income potential. The north portion of the land has long term opportunities to be cropped as well, giving way to row crop farming or grazing with open water access on the south end of the property.

From Lignite, 2-1/2 miles west on 101st St. NW

Steffes Group, Inc. | 2000 Main Avenue East, West Fargo, ND | 701.237.9173 | SteffesGroup.com

James Rudlang & Kay Skoog, Owners

Contact Max Steffes at Steffes Group, 701.237.9173 or 701.212.2849 or visit SteffesGroup.com